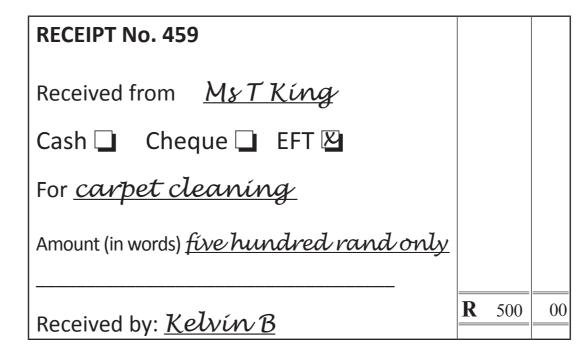

# **Source document**

Proof of the transaction, such as a receipt or cheque counterfoil

Cheque counterfoil

Cheque

Cash register slip

Receipt

OPP\_EMS\_7\_The accounting cycle.indd